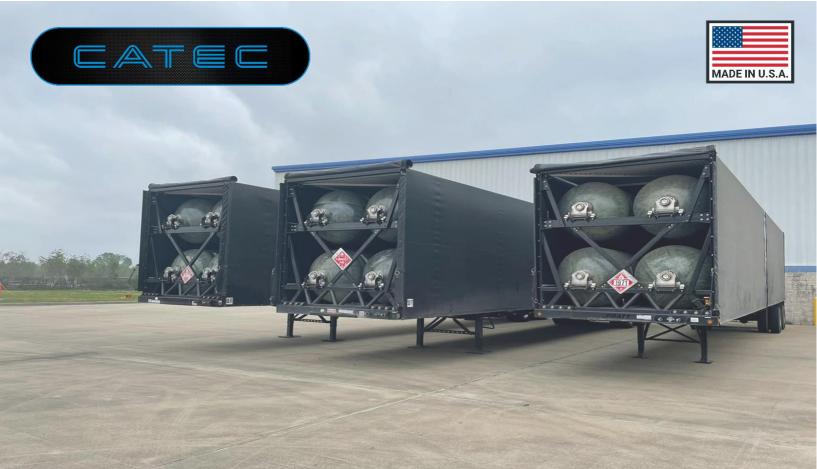

## **SPECIFICATIONS**

|                                                                                                                                                                                                                                                                                                                                                                                                                                                                                                                                                                                                                                                                                                                                                                                                                                                                                                                                                                                                                                                                                                                                                                                                                                                                                                                                                                                                                                                                                                                                                                                                                                                                                                                                                                                                                                                                                                                                                                                                                                                                                                                                | CT-0430                                          | CT-0840             | CT-0753             | CT-0853             |
|--------------------------------------------------------------------------------------------------------------------------------------------------------------------------------------------------------------------------------------------------------------------------------------------------------------------------------------------------------------------------------------------------------------------------------------------------------------------------------------------------------------------------------------------------------------------------------------------------------------------------------------------------------------------------------------------------------------------------------------------------------------------------------------------------------------------------------------------------------------------------------------------------------------------------------------------------------------------------------------------------------------------------------------------------------------------------------------------------------------------------------------------------------------------------------------------------------------------------------------------------------------------------------------------------------------------------------------------------------------------------------------------------------------------------------------------------------------------------------------------------------------------------------------------------------------------------------------------------------------------------------------------------------------------------------------------------------------------------------------------------------------------------------------------------------------------------------------------------------------------------------------------------------------------------------------------------------------------------------------------------------------------------------------------------------------------------------------------------------------------------------|--------------------------------------------------|---------------------|---------------------|---------------------|
| Туре                                                                                                                                                                                                                                                                                                                                                                                                                                                                                                                                                                                                                                                                                                                                                                                                                                                                                                                                                                                                                                                                                                                                                                                                                                                                                                                                                                                                                                                                                                                                                                                                                                                                                                                                                                                                                                                                                                                                                                                                                                                                                                                           | Type IV 30' trailer                              | Type IV 40' trailer | Type IV 53' trailer | Type IV 53' trailer |
| Liner Material                                                                                                                                                                                                                                                                                                                                                                                                                                                                                                                                                                                                                                                                                                                                                                                                                                                                                                                                                                                                                                                                                                                                                                                                                                                                                                                                                                                                                                                                                                                                                                                                                                                                                                                                                                                                                                                                                                                                                                                                                                                                                                                 | High Density Polyethylene (HDPE)                 |                     |                     |                     |
| Approvals                                                                                                                                                                                                                                                                                                                                                                                                                                                                                                                                                                                                                                                                                                                                                                                                                                                                                                                                                                                                                                                                                                                                                                                                                                                                                                                                                                                                                                                                                                                                                                                                                                                                                                                                                                                                                                                                                                                                                                                                                                                                                                                      | US DOT 20425 / TC-SH13375                        |                     |                     |                     |
| Approved Gases                                                                                                                                                                                                                                                                                                                                                                                                                                                                                                                                                                                                                                                                                                                                                                                                                                                                                                                                                                                                                                                                                                                                                                                                                                                                                                                                                                                                                                                                                                                                                                                                                                                                                                                                                                                                                                                                                                                                                                                                                                                                                                                 | Methane, Hydrogen, Helium, Nitrogen, Neon, Argon |                     |                     |                     |
| # of Cylinders                                                                                                                                                                                                                                                                                                                                                                                                                                                                                                                                                                                                                                                                                                                                                                                                                                                                                                                                                                                                                                                                                                                                                                                                                                                                                                                                                                                                                                                                                                                                                                                                                                                                                                                                                                                                                                                                                                                                                                                                                                                                                                                 | 4x 25′                                           | 4x 25′ & 4x 11′     | 7x 25′              | 8x 25′              |
| Gas Volume SCF (SCM)                                                                                                                                                                                                                                                                                                                                                                                                                                                                                                                                                                                                                                                                                                                                                                                                                                                                                                                                                                                                                                                                                                                                                                                                                                                                                                                                                                                                                                                                                                                                                                                                                                                                                                                                                                                                                                                                                                                                                                                                                                                                                                           | 303,590 (8,597)                                  | 430,287 (12,184)    | 531,283 (15,044)    | 607,181 (17,193)    |
| Water Volume G (L)                                                                                                                                                                                                                                                                                                                                                                                                                                                                                                                                                                                                                                                                                                                                                                                                                                                                                                                                                                                                                                                                                                                                                                                                                                                                                                                                                                                                                                                                                                                                                                                                                                                                                                                                                                                                                                                                                                                                                                                                                                                                                                             | 7,084 (26,816)                                   | 10,104 (38,260)     | 12,397 (46,928)     | 14,168 (53,632)     |
| GGE                                                                                                                                                                                                                                                                                                                                                                                                                                                                                                                                                                                                                                                                                                                                                                                                                                                                                                                                                                                                                                                                                                                                                                                                                                                                                                                                                                                                                                                                                                                                                                                                                                                                                                                                                                                                                                                                                                                                                                                                                                                                                                                            | 2,397                                            | 3,397               | 4,194               | 4,793               |
| DGE                                                                                                                                                                                                                                                                                                                                                                                                                                                                                                                                                                                                                                                                                                                                                                                                                                                                                                                                                                                                                                                                                                                                                                                                                                                                                                                                                                                                                                                                                                                                                                                                                                                                                                                                                                                                                                                                                                                                                                                                                                                                                                                            | 2,110                                            | 2,990               | 3,692               | 4,220               |
| Operating Pressure psi (bar)                                                                                                                                                                                                                                                                                                                                                                                                                                                                                                                                                                                                                                                                                                                                                                                                                                                                                                                                                                                                                                                                                                                                                                                                                                                                                                                                                                                                                                                                                                                                                                                                                                                                                                                                                                                                                                                                                                                                                                                                                                                                                                   | 4,000 (275)                                      |                     |                     |                     |
| Minimum Operating Temperature                                                                                                                                                                                                                                                                                                                                                                                                                                                                                                                                                                                                                                                                                                                                                                                                                                                                                                                                                                                                                                                                                                                                                                                                                                                                                                                                                                                                                                                                                                                                                                                                                                                                                                                                                                                                                                                                                                                                                                                                                                                                                                  | -40° C/F                                         |                     |                     |                     |
| Maximum Operating Temperature                                                                                                                                                                                                                                                                                                                                                                                                                                                                                                                                                                                                                                                                                                                                                                                                                                                                                                                                                                                                                                                                                                                                                                                                                                                                                                                                                                                                                                                                                                                                                                                                                                                                                                                                                                                                                                                                                                                                                                                                                                                                                                  | 72°C / 162°F                                     |                     |                     |                     |
| Aviles                                                                                                                                                                                                                                                                                                                                                                                                                                                                                                                                                                                                                                                                                                                                                                                                                                                                                                                                                                                                                                                                                                                                                                                                                                                                                                                                                                                                                                                                                                                                                                                                                                                                                                                                                                                                                                                                                                                                                                                                                                                                                                                         | 2                                                |                     |                     |                     |
| Axles                                                                                                                                                                                                                                                                                                                                                                                                                                                                                                                                                                                                                                                                                                                                                                                                                                                                                                                                                                                                                                                                                                                                                                                                                                                                                                                                                                                                                                                                                                                                                                                                                                                                                                                                                                                                                                                                                                                                                                                                                                                                                                                          | L                                                |                     |                     |                     |
| Trailer Tare Weight – lb (kg)                                                                                                                                                                                                                                                                                                                                                                                                                                                                                                                                                                                                                                                                                                                                                                                                                                                                                                                                                                                                                                                                                                                                                                                                                                                                                                                                                                                                                                                                                                                                                                                                                                                                                                                                                                                                                                                                                                                                                                                                                                                                                                  | 22,413 (10,165)                                  | 40,709 (18,465)     | 41,681 (18,902)     | 45,397 (20,591)     |
| Fully Loaded Weight – lb (kg)                                                                                                                                                                                                                                                                                                                                                                                                                                                                                                                                                                                                                                                                                                                                                                                                                                                                                                                                                                                                                                                                                                                                                                                                                                                                                                                                                                                                                                                                                                                                                                                                                                                                                                                                                                                                                                                                                                                                                                                                                                                                                                  | 23,665 (10,733)                                  | 59,824 (27,131)     | 65,282 (29,606)     | 72,370 (32,821)     |
| Description of the Control of the Co |                                                  |                     | 1                   |                     |